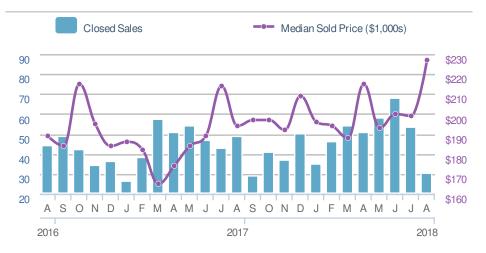

| 57             |       |
| YTD            | 2018       | 2017           | +/-   |
|                | <b>432</b> | <b>464</b>     | -6.9% |
| 5-year         | Aug averag | e: <b>46</b>   |       |





| Median<br>Sold Price |                  | \$227,450           |      |
|----------------------|------------------|---------------------|------|
| <b>14.0%</b>         |                  | 16.8%               |      |
| from Jul 2018:       |                  | from Aug 2017:      |      |
| <b>\$199,500</b>     |                  | \$194,700           |      |
| YTD                  | 2018             | 2017                | +/-  |
|                      | <b>\$196,000</b> | <b>\$186,300</b>    | 5.2% |
| 5-yea                | r Aug avera      | ge: <b>\$186,64</b> | 0    |