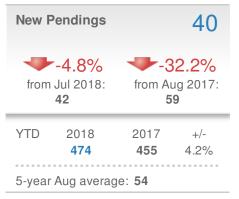

## August 2018

33983

| New L          | istings.   | 38             |       |
|----------------|------------|----------------|-------|
| +-17.4%        |            | -33.3%         |       |
| from Jul 2018: |            | from Aug 2017: |       |
| 46             |            | 57             |       |
| YTD            | 2018       | 2017           | +/-   |
|                | <b>432</b> | <b>464</b>     | -6.9% |
| 5-year         | Aug averag | e: <b>46</b>   |       |