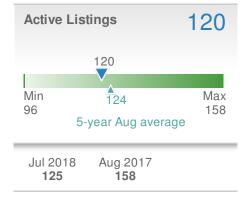

| 57             |       |
| YTD            | 2018       | 2017           | +/-   |
|                | <b>432</b> | <b>464</b>     | -6.9% |
| 5-year         | Aug averag | e: <b>46</b>   |       |





| Median<br>Sold Price |                  | \$227,450           |      |
|----------------------|------------------|---------------------|------|
| <b>14.0%</b>         |                  | 16.8%               |      |
| from Jul 2018:       |                  | from Aug 2017:      |      |
| <b>\$199,500</b>     |                  | \$194,700           |      |
| YTD                  | 2018             | 2017                | +/-  |
|                      | <b>\$196,000</b> | <b>\$186,300</b>    | 5.2% |
| 5-yea                | r Aug avera      | ge: <b>\$186,64</b> | 0    |