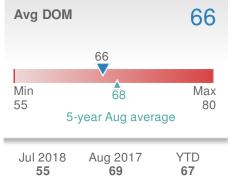

| 57             |       |
| YTD            | 2018       | 2017           | +/-   |
|                | <b>432</b> | <b>464</b>     | -6.9% |
| 5-year         | Aug averag | e: <b>46</b>   |       |





| Median<br>Sold Price |                  | \$227,450           |      |
|----------------------|------------------|---------------------|------|
| <b>14.0%</b>         |                  | 16.8%               |      |
| from Jul 2018:       |                  | from Aug 2017:      |      |
| <b>\$199,500</b>     |                  | \$194,700           |      |
| YTD                  | 2018             | 2017                | +/-  |
|                      | <b>\$196,000</b> | <b>\$186,300</b>    | 5.2% |
| 5-yea                | r Aug avera      | ge: <b>\$186,64</b> | 0    |