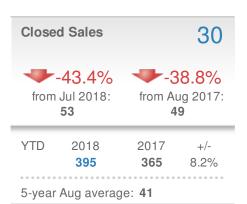

| Median<br>Sold Price |                  | \$227,450           |      |
|----------------------|------------------|---------------------|------|
| <b>14.0%</b>         |                  | 16.8%               |      |
| from Jul 2018:       |                  | from Aug 2017:      |      |
| <b>\$199,500</b>     |                  | \$194,700           |      |
| YTD                  | 2018             | 2017                | +/-  |
|                      | <b>\$196,000</b> | <b>\$186,300</b>    | 5.2% |
| 5-yea                | r Aug avera      | ge: <b>\$186,64</b> | 0    |