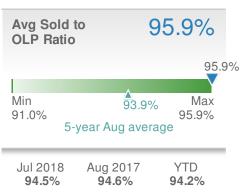

| 57             |       |
| YTD            | 2018       | 2017           | +/-   |
|                | <b>432</b> | <b>464</b>     | -6.9% |
| 5-year         | Aug averag | e: <b>46</b>   |       |





| Median<br>Sold Price |                  | \$227,450           |      |
|----------------------|------------------|---------------------|------|
| <b>14.0%</b>         |                  | 16.8%               |      |
| from Jul 2018:       |                  | from Aug 2017:      |      |
| <b>\$199,500</b>     |                  | \$194,700           |      |
| YTD                  | 2018             | 2017                | +/-  |
|                      | <b>\$196,000</b> | <b>\$186,300</b>    | 5.2% |
| 5-yea                | r Aug avera      | ge: <b>\$186,64</b> | 0    |