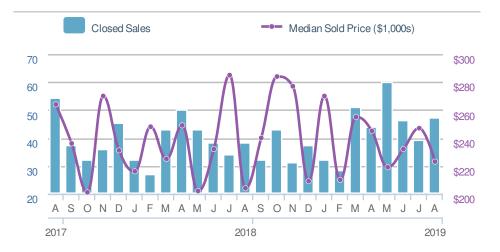

<b>450</b>     | -4.7% |
| 5-year         | Aug averag | e: <b>43</b>   |       |





| Median<br>Sold Price                 |                  | \$223,000        |      |  |
|--------------------------------------|------------------|------------------|------|--|
| +-9.9%                               |                  | <b>48.8%</b>     |      |  |
| from Jul 2019:                       |                  | from Aug 2018:   |      |  |
| \$247,500                            |                  | <b>\$204,900</b> |      |  |
| YTD                                  | 2019             | 2018             | +/-  |  |
|                                      | <b>\$236,900</b> | <b>\$231,000</b> | 2.6% |  |
| 5-year Aug average: <b>\$214,095</b> |                  |                  |      |  |







54

82

71

| Avg Sold<br>OLP Ratio    | to (                     | 96.0%               |  |
|--------------------------|--------------------------|---------------------|--|
|                          | 96                       | 6.0%                |  |
| Min<br>92.9%<br>5        | 95.4%<br>year Aug aver   | Max<br>97.4%<br>age |  |
| Jul 2019<br><b>95.3%</b> | Aug 2018<br><b>97.4%</b> | YTD<br>94.7%        |  |