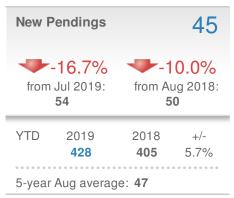

## August 2019

33981

| New Listings   |            | 53             |       |
|----------------|------------|----------------|-------|
| 1.9%           |            | 10.4%          |       |
| from Jul 2019: |            | from Aug 2018: |       |
| 52             |            | 48             |       |
| YTD            | 2019       | 2018           | +/-   |
|                | <b>429</b> | <b>450</b>     | -4.7% |
| 5-year         | Aug averag | e: <b>43</b>   |       |