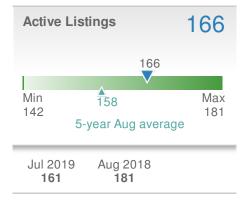

>450</b>     | -4.7% |
| 5-year         | Aug averag | e: <b>43</b>   |       |





| Median<br>Sold Price                 |                  | \$223,000        |      |  |
|--------------------------------------|------------------|------------------|------|--|
| +-9.9%                               |                  | <b>48.8%</b>     |      |  |
| from Jul 2019:                       |                  | from Aug 2018:   |      |  |
| \$247,500                            |                  | <b>\$204,900</b> |      |  |
| YTD                                  | 2019             | 2018             | +/-  |  |
|                                      | <b>\$236,900</b> | <b>\$231,000</b> | 2.6% |  |
| 5-year Aug average: <b>\$214,095</b> |                  |                  |      |  |







54

82

71

| Avg Sold<br>OLP Ratio    | to (                     | 96.0%               |  |
|--------------------------|--------------------------|---------------------|--|
|                          | 96                       | 6.0%                |  |
| Min<br>92.9%<br>5        | 95.4%<br>year Aug aver   | Max<br>97.4%<br>age |  |
| Jul 2019<br><b>95.3%</b> | Aug 2018<br><b>97.4%</b> | YTD<br>94.7%        |  |