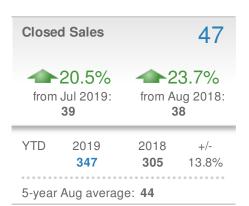

## August 2019

33981

| New Listings   |            | 53             |       |
|----------------|------------|----------------|-------|
| 1.9%           |            | 10.4%          |       |
| from Jul 2019: |            | from Aug 2018: |       |
| 52             |            | 48             |       |
| YTD            | 2019       | 2018           | +/-   |
|                | <b>429</b> | <b>450</b>     | -4.7% |
| 5-year         | Aug averag | e: <b>43</b>   |       |





| Median<br>Sold Price                 |                  | \$223,000        |      |  |
|--------------------------------------|------------------|------------------|------|--|
| +-9.9%                               |                  | <b>48.8%</b>     |      |  |
| from Jul 2019:                       |                  | from Aug 2018:   |      |  |
| \$247,500                            |                  | <b>\$204,900</b> |      |  |
| YTD                                  | 2019             | 2018             | +/-  |  |
|                                      | <b>\$236,900</b> | <b>\$231,000</b> | 2.6% |  |
| 5-year Aug average: <b>\$214,095</b> |                  |                  |      |  |







54

82

71

| Avg Sold<br>OLP Ratio    | to (                     | 96.0%