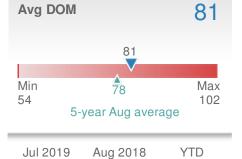

50</b>     | -4.7% |
| 5-year         | Aug averag | e: <b>43</b>   |       |





| Median<br>Sold Price                 |                  | \$223,000        |      |  |
|--------------------------------------|------------------|------------------|------|--|
| +-9.9%                               |                  | <b>48.8%</b>     |      |  |
| from Jul 2019:                       |                  | from Aug 2018:   |      |  |
| \$247,500                            |                  | <b>\$204,900</b> |      |  |
| YTD                                  | 2019             | 2018             | +/-  |  |
|                                      | <b>\$236,900</b> | <b>\$231,000</b> | 2.6% |  |
| 5-year Aug average: <b>\$214,095</b> |                  |                  |      |  |







54

82

71

| Avg Sold<br>OLP Ratio    | to (                     | 96.0%               |  |
|--------------------------|--------------------------|---------------------|--|
|                          | 96                       | 6.0%                |  |
| Min<br>92.9%<br>5        | 95.4%<br>year Aug aver   | Max<br>97.4%<br>age |  |
| Jul 2019<br><b>95.3%</b> | Aug 2018<br><b>97.4%</b> | YTD<br>94.7%        |  |