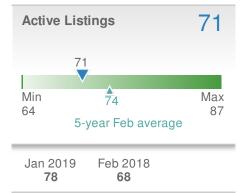

| <b>63</b>      | -25.4% |  |  |
| 5-year Feb average: <b>29</b> |           |                |        |  |  |





| Median<br>Sold Price          |                  | \$180,000        |      |  |  |
|-------------------------------|------------------|------------------|------|--|--|
| +-9.2%                        |                  | +-2.7%           |      |  |  |
| from Jan 2019:                |                  | from Feb 2018:   |      |  |  |
| \$198,250                     |                  | \$185,000        |      |  |  |
| YTD                           | 2019             | 2018             | +/-  |  |  |
|                               | <b>\$189,945</b> | <b>\$185,000</b> | 2.7% |  |  |
| 5-year Feb average: \$173,800 |                  |                  |      |  |  |









| o you'r os avolago |           |     |  |  |  |
|--------------------|-----------|-----|--|--|--|
| Jan 2019           | Feb 2018  | YTD |  |  |  |
| <b>38</b>          | <b>39</b> | 38  |  |  |  |