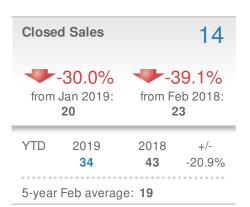

## February 2019

33954

| New L                         | istings.  |                | 18     |  |  |
|-------------------------------|-----------|----------------|--------|--|--|
| +-37.9%                       |           | -35.7%         |        |  |  |
| from Jan 2019:                |           | from Feb 2018: |        |  |  |
| 29                            |           | 28             |        |  |  |
| YTD                           | 2019      | 2018           | +/-    |  |  |
|                               | <b>47</b> | <b>63</b>      | -25.4% |  |  |
| 5-year Feb average: <b>29</b> |           |                |        |  |  |





| Median<br>Sold Price          |                  | \$180,000        |      |  |  |
|-------------------------------|------------------|------------------|------|--|--|
| +-9.2%                        |                  | +-2.7%           |      |  |  |
| from Jan 2019:                |                  | from Feb 2018:   |      |  |  |
| \$198,250                     |                  | \$185,000        |      |  |  |
| YTD                           | 2019             | 2018             | +/-  |  |  |
|                               | <b>\$189,945</b> | <b>\$185,000</b> | 2.7% |  |  |
| 5-year Feb average: \$173,800 |                  |                  |      |  |  |









| o you'r os avolago |           |     |  |  |  |
|--------------------|-----------|-----|--|--|--|
| Jan 201