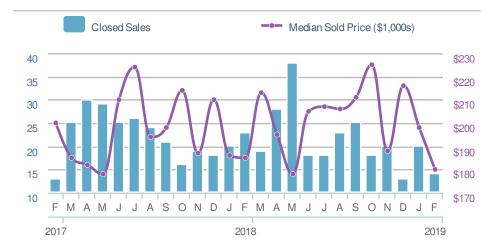

> | <b>63</b>      | -25.4% |  |  |
| 5-year Feb average: <b>29</b> |           |                |        |  |  |





| Median<br>Sold Price          |                  | \$180,000        |      |  |  |
|-------------------------------|------------------|------------------|------|--|--|
| +-9.2%                        |                  | +-2.7%           |      |  |  |
| from Jan 2019:                |                  | from Feb 2018:   |      |  |  |
| \$198,250                     |                  | \$185,000        |      |  |  |
| YTD                           | 2019             | 2018             | +/-  |  |  |
|                               | <b>\$189,945</b> | <b>\$185,000</b> | 2.7% |  |  |
| 5-year Feb average: \$173,800 |                  |                  |      |  |  |









| o you'r os avolago |           |     |  |  |  |
|--------------------|-----------|-----|--|--|--|
| Jan 2019           | Feb 2018  | YTD |  |  |  |
| <b>38</b>          | <b>39</b> | 38  |  |  |  |