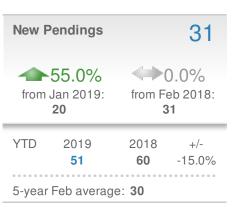

## February 2019

33954

| New L                         | istings.  |                | 18     |  |  |
|-------------------------------|-----------|----------------|--------|--|--|
| +-37.9%                       |           | -35.7%         |        |  |  |
| from Jan 2019:                |           | from Feb 2018: |        |  |  |
| 29                            |           | 28             |        |  |  |
| YTD                           | 2019      | 2018           | +/-    |  |  |
|                               | <b>47</b> | <b>63</b>      | -25.4% |  |  |
| 5-year Feb average: <b>29</b> |           |                |        |  |  |