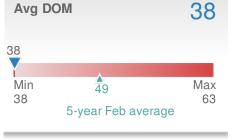

| o you'r os avolago |           |     |  |  |  |
|--------------------|-----------|-----|--|--|--|
| Jan 2019           | Feb 2018  | YTD |  |  |  |
| <b>38</b>          | <b>39</b> | 38  |  |  |  |