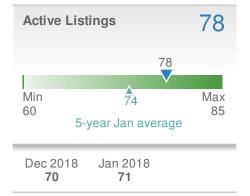

78

38

52

96.9% Avg Sold to **OLP** Ratio 96.9% Min Max 94.8% 96.9% 90.7% 5-year Jan average YTD Dec 2018 Jan 2018 95.1% 95.1% 96.9%