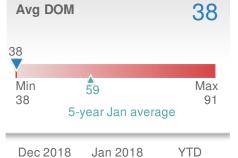

| 2019      | 2018           | +/-    |  |  |
|                               | <b>29</b> | <b>35</b>      | -17.1% |  |  |
| 5-year Jan average: <b>29</b> |           |                |        |  |  |





| Median<br>Sold Price           |                          | \$198,250                           |             |
|--------------------------------|--------------------------|-------------------------------------|-------------|
| -8.4% from Dec 2018: \$216,500 |                          | 6.2%<br>from Jan 2018:<br>\$186,750 |             |
| YTD                            | 2019<br><b>\$198,250</b> | 2018<br><b>\$186,750</b>            | +/-<br>6.2% |
| 5-yea                          | r Jan averag             | ge: <b>\$179,40</b>                 | 0           |







78

38

52

96.9% Avg Sold to **OLP** Ratio 96.9% Min Max 94.8% 96.9% 90.7% 5-year Jan average YTD Dec 2018 Jan 2018 95.1% 95.1% 96.9%