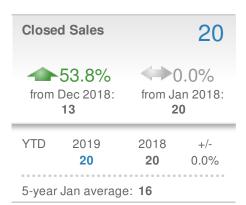

## **January 2019** 33954

| New L                         | istings.  |                | 29     |  |  |
|-------------------------------|-----------|----------------|--------|--|--|
| ← 93.3%                       |           | +-17.1%        |        |  |  |
| from Dec 2018:                |           | from Jan 2018: |        |  |  |
| 15                            |           | 35             |        |  |  |
| YTD                           | 2019      | 2018           | +/-    |  |  |
|                               | <b>29</b> | <b>35</b>      | -17.1% |  |  |
| 5-year Jan average: <b>29</b> |           |                |        |  |  |





| Median<br>Sold Price           |                          | \$198,250                           |             |
|--------------------------------|--------------------------|-------------------------------------|-------------|
| -8.4% from Dec 2018: \$216,500 |                          | 6.2%<br>from Jan 2018:<br>\$186,750 |             |
| YTD                            | 2019<br><b>\$198,250</b> | 2018<br><b>\$186,750</b>            | +/-<br>6.2% |
| 5-yea                          | r Jan averag             | ge: <b>\$179,40</b>                 | 0           |







78

38

52

96.9% Avg Sold to **OLP** Ratio 96.9% Min Max 94.8% 96.9% 90.7% 5-year Jan average YTD Dec 2018 Jan 2018 95.1% 95.1% 96.9%