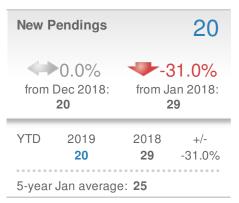

## **January 2019** 33954

| New L                         | istings.  |                | 29     |  |  |
|-------------------------------|-----------|----------------|--------|--|--|
| ← 93.3%                       |           | +-17.1%        |        |  |  |
| from Dec 2018:                |           | from Jan 2018: |        |  |  |
| 15                            |           | 35             |        |  |  |
| YTD                           | 2019      | 2018           | +/-    |  |  |
|                               | <b>29</b> | <b>35</b>      | -17.1% |  |  |
| 5-year Jan average: <b>29</b> |           |                |        |  |  |