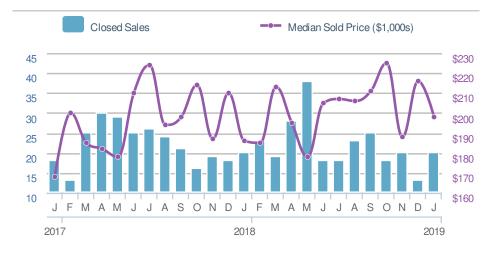

| 2019      | 2018           | +/-    |  |  |
|                               | <b>29</b> | <b>35</b>      | -17.1% |  |  |
| 5-year Jan average: <b>29</b> |           |                |        |  |  |





| Median<br>Sold Price           |                          | \$198,250                           |             |
|--------------------------------|--------------------------|-------------------------------------|-------------|
| -8.4% from Dec 2018: \$216,500 |                          | 6.2%<br>from Jan 2018:<br>\$186,750 |             |
| YTD                            | 2019<br><b>\$198,250</b> | 2018<br><b>\$186,750</b>            | +/-<br>6.2% |
| 5-yea                          | r Jan averag             | ge: <b>\$179,40</b>                 | 0           |







78

38

52

96.9% Avg Sold to **OLP** Ratio 96.9% Min Max 94.8% 96.9% 90.7% 5-year Jan average YTD Dec 2018 Jan 2018 95.1% 95.1% 96.9%