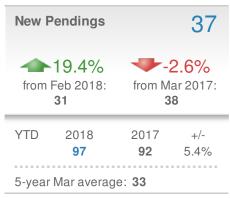

## March 2018

33954

| New Listings   |             | 36             |      |
|----------------|-------------|----------------|------|
| 28.6%          |             | <b>50.0%</b>   |      |
| from Feb 2018: |             | from Mar 2017: |      |
| 28             |             | <b>24</b>      |      |
| YTD            | 2018        | 2017           | +/-  |
|                | <b>99</b>   | <b>92</b>      | 7.6% |
| 5-year         | Mar average | e: <b>29</b>   |      |