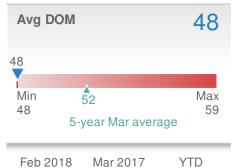

3             |             | 25             |       |
| YTD            | 2018        | 2017           | +/-   |
|                | <b>62</b>   | <b>56</b>      | 10.7% |
| 5-vear         | Mar average | e: <b>20</b>   |       |

| Median<br>Sold Price                 |                          | \$213,900                            |  |  |
|--------------------------------------|--------------------------|--------------------------------------|--|--|
| 15.6%<br>from Feb 2018:<br>\$185,000 |                          | 15.6%<br>from Mar 2017:<br>\$185,000 |  |  |
| YTD                                  | 2018<br><b>\$194,000</b> | 2017 +/-<br><b>\$175,000</b> 10.9%   |  |  |
| 5-year Mar average: <b>\$165,800</b> |                          |                                      |  |  |







59

54

39