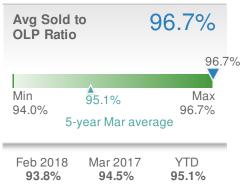

|             | 25             |       |
| YTD            | 2018        | 2017           | +/-   |
|                | <b>62</b>   | <b>56</b>      | 10.7% |
| 5-vear         | Mar average | e: <b>20</b>   |       |

| Median<br>Sold Price                 |                          | \$213,900                            |  |  |
|--------------------------------------|--------------------------|--------------------------------------|--|--|
| 15.6%<br>from Feb 2018:<br>\$185,000 |                          | 15.6%<br>from Mar 2017:<br>\$185,000 |  |  |
| YTD                                  | 2018<br><b>\$194,000</b> | 2017 +/-<br><b>\$175,000</b> 10.9%   |  |  |
| 5-year Mar average: <b>\$165,800</b> |                          |                                      |  |  |







59

54

39