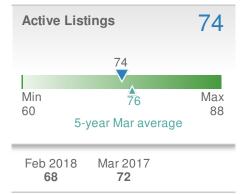

23             |             | 25             |       |
| YTD            | 2018        | 2017           | +/-   |
|                | <b>62</b>   | <b>56</b>      | 10.7% |
| 5-vear         | Mar average | e: <b>20</b>   |       |

| Median<br>Sold Price                 |                          | \$213,900                            |  |  |
|--------------------------------------|--------------------------|--------------------------------------|--|--|
| 15.6%<br>from Feb 2018:<br>\$185,000 |                          | 15.6%<br>from Mar 2017:<br>\$185,000 |  |  |
| YTD                                  | 2018<br><b>\$194,000</b> | 2017 +/-<br><b>\$175,000</b> 10.9%   |  |  |
| 5-year Mar average: <b>\$165,800</b> |                          |                                      |  |  |







59

54

39