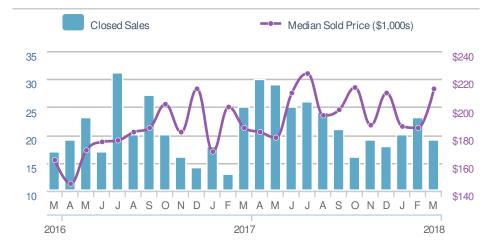

| Closed Sales   |             | 19             |       |
|----------------|-------------|----------------|-------|
| +-17.4%        |             | +-24.0%        |       |
| from Feb 2018: |             | from Mar 2017: |       |
| 23             |             | 25             |       |
| YTD            | 2018        | 2017           | +/-   |
|                | <b>62</b>   | <b>56</b>      | 10.7% |
| 5-vear         | Mar average | e: <b>20</b>   |       |

| Median<br>Sold Price                 |                          | \$213,900                            |  |  |
|--------------------------------------|--------------------------|--------------------------------------|--|--|
| 15.6%<br>from Feb 2018:<br>\$185,000 |                          | 15.6%<br>from Mar 2017:<br>\$185,000 |  |  |
| YTD                                  | 2018<br><b>\$194,000</b> | 2017 +/-<br><b>\$175,000</b> 10.9%   |  |  |
| 5-year Mar average: <b>\$165,800</b> |                          |                                      |  |  |