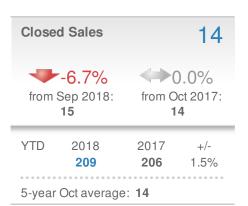

## October 2018

33953

| New L          | istings.    | 51             |      |
|----------------|-------------|----------------|------|
| <b>475.9%</b>  |             | 4 37.8%        |      |
| from Sep 2018: |             | from Oct 2017: |      |
| <b>29</b>      |             | 37             |      |
| YTD            | 2018        | 2017           | +/-  |
|                | <b>329</b>  | <b>300</b>     | 9.7% |
| 5-year         | Oct average | : 37           |      |





| Median<br>Sold Price |                  | \$259,258            |      |
|----------------------|------------------|----------------------|------|
| <b>27.1%</b>         |                  | +23.2%               |      |
| from Sep 2018:       |                  | from Oct 2017:       |      |
| <b>\$204,000</b>     |                  | \$210,450            |      |
| YTD                  | 2018             | 2017                 | +/-  |
|                      | <b>\$252,450</b> | <b>\$230,000</b>     | 9.8% |
| 5-yea                | r Oct averag     | e: <b>\$193,48</b> 2 | 2    |







62

92



YTD Sep 2018 Oct 2017

44