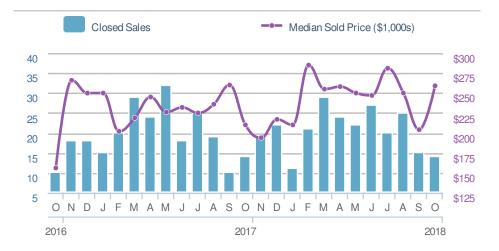

| 37             |      |
| YTD            | 2018        | 2017           | +/-  |
|                | <b>329</b>  | <b>300</b>     | 9.7% |
| 5-year         | Oct average | : 37           |      |





| Median<br>Sold Price |                  | \$259,258            |      |
|----------------------|------------------|----------------------|------|
| <b>27.1%</b>         |                  | +23.2%               |      |
| from Sep 2018:       |                  | from Oct 2017:       |      |
| <b>\$204,000</b>     |                  | \$210,450            |      |
| YTD                  | 2018             | 2017                 | +/-  |
|                      | <b>\$252,450</b> | <b>\$230,000</b>     | 9.8% |
| 5-yea                | r Oct averag     | e: <b>\$193,48</b> 2 | 2    |







62

92



YTD Sep 2018 Oct 2017

44