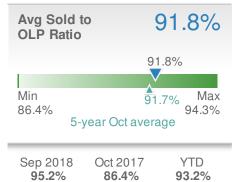

|      |
| YTD            | 2018        | 2017           | +/-  |
|                | <b>329</b>  | <b>300</b>     | 9.7% |
| 5-year         | Oct average | : 37           |      |





| Median<br>Sold Price |                  | \$259,258            |      |
|----------------------|------------------|----------------------|------|
| <b>27.1%</b>         |                  | +23.2%               |      |
| from Sep 2018:       |                  | from Oct 2017:       |      |
| <b>\$204,000</b>     |                  | \$210,450            |      |
| YTD                  | 2018             | 2017                 | +/-  |
|                      | <b>\$252,450</b> | <b>\$230,000</b>     | 9.8% |
| 5-yea                | r Oct averag     | e: <b>\$193,48</b> 2 | 2    |







62

92



YTD Sep 2018 Oct 2017

44