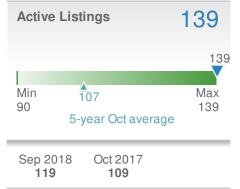

| 37             |      |
| YTD            | 2018        | 2017           | +/-  |
|                | <b>329</b>  | <b>300</b>     | 9.7% |
| 5-year         | Oct average | : 37           |      |





| Median<br>Sold Price |                  | \$259,258            |      |
|----------------------|------------------|----------------------|------|
| <b>27.1%</b>         |                  | +23.2%               |      |
| from Sep 2018:       |                  | from Oct 2017:       |      |
| <b>\$204,000</b>     |                  | \$210,450            |      |
| YTD                  | 2018             | 2017                 | +/-  |
|                      | <b>\$252,450</b> | <b>\$230,000</b>     | 9.8% |
| 5-yea                | r Oct averag     | e: <b>\$193,48</b> 2 | 2    |







62

92



YTD Sep 2018 Oct 2017

44