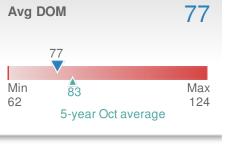

| 37             |      |
| YTD            | 2018        | 2017           | +/-  |
|                | <b>329</b>  | <b>300</b>     | 9.7% |
| 5-year         | Oct average | : 37           |      |





| Median<br>Sold Price |                  | \$259,258            |      |
|----------------------|------------------|----------------------|------|
| <b>27.1%</b>         |                  | +23.2%               |      |
| from Sep 2018:       |                  | from Oct 2017:       |      |
| <b>\$204,000</b>     |                  | \$210,450            |      |
| YTD                  | 2018             | 2017                 | +/-  |
|                      | <b>\$252,450</b> | <b>\$230,000</b>     | 9.8% |
| 5-yea                | r Oct averag     | e: <b>\$193,48</b> 2 | 2    |







62

92



YTD Sep 2018 Oct 2017

44