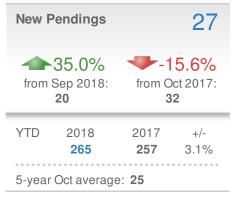

## October 2018

33953

| New L          | istings.    | 51             |      |
|----------------|-------------|----------------|------|
| <b>475.9%</b>  |             | 4 37.8%        |      |
| from Sep 2018: |             | from Oct 2017: |      |
| <b>29</b>      |             | 37             |      |
| YTD            | 2018        | 2017           | +/-  |
|                | <b>329</b>  | <b>300</b>     | 9.7% |
| 5-year         | Oct average | : 37           |      |





| Median<br>Sold Price |                  | \$259,258            |      |
|----------------------|------------------|----------------------|------|
| <b>27.1%</b>         |                  | +23.2%               |      |
| from Sep 2018:       |                  | from Oct 2017:       |      |
| <b>\$204,000</b>     |                  | \$210,450            |      |
| YTD                  | 2018             | 2017                 | +/-  |
|                      | <b>\$252,450</b> | <b>\$230,000</b>     | 9.8% |
| 5-yea                | r Oct averag     | e: <b>\$193,48</b> 2 | 2    |







62

92



YTD Sep 2018 Oct 2017

44