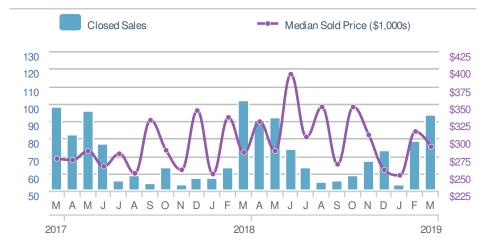

| Mar average        | e: <b>127</b>                                |             |

t



| Median<br>Sold Price                 |                          | \$288,000                                         |             |  |  |
|--------------------------------------|--------------------------|---------------------------------------------------|-------------|--|--|
| -7.1% from Feb 2019: \$310,000       |                          | <b>2.9%</b><br>from Mar 2018:<br><b>\$280,000</b> |             |  |  |
| YTD                                  | 2019<br><b>\$291,500</b> | 2018<br><b>\$290,000</b>                          | +/-<br>0.5% |  |  |
| 5-year Mar average: <b>\$265,350</b> |                          |                                                   |             |  |  |







Mar 2018

90

Feb 2019

84

YTD

82