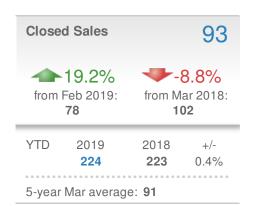

</b> | +/-<br>8.7%                           |  |
| 5-year       | Mar average                               | e: <b>121</b>      |                                       |  |

| New Pendings                          |                    | 143                                          |             |
|---------------------------------------|--------------------|----------------------------------------------|-------------|
| <b>70.2%</b> from Feb 2019: <b>84</b> |                    | <b>49.2%</b><br>from Mar 2018:<br><b>131</b> |             |
| YTD                                   | 2019<br><b>349</b> | 2018<br><b>335</b>                           | +/-<br>4.2% |
| 5-year                                | Mar average        | e: <b>127</b>                                |             |

t



| Median<br>Sold Price                 |                          | \$288,000                                         |             |  |  |
|--------------------------------------|--------------------------|---------------------------------------------------|-------------|--|--|
| -7.1% from Feb 2019: \$310,000       |                          | <b>2.9%</b><br>from Mar 2018:<br><b>\$280,000</b> |             |  |  |
| YTD                                  | 2019<br><b>\$291,500</b> | 2018<br><b>\$290,000</b>                          | +/-<br>0.5% |  |  |
| 5-year Mar average: <b>\$265,350</b> |                          |                                                   |             |  |  |







Mar 2018

90

Feb 2019

84

YTD

82