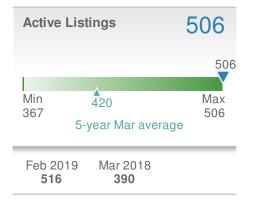

| Mar average        | e: <b>127</b>                                |             |

t



| Median<br>Sold Price                 |                          | \$288,000                                         |             |  |  |
|--------------------------------------|--------------------------|---------------------------------------------------|-------------|--|--|
| -7.1% from Feb 2019: \$310,000       |                          | <b>2.9%</b><br>from Mar 2018:<br><b>\$280,000</b> |             |  |  |
| YTD                                  | 2019<br><b>\$291,500</b> | 2018<br><b>\$290,000</b>                          | +/-<br>0.5% |  |  |
| 5-year Mar average: <b>\$265,350</b> |                          |                                                   |             |  |  |







Mar 2018

90

Feb 2019

84

YTD

82