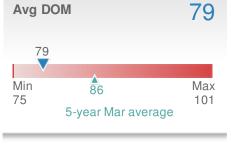

| Mar average        | e: <b>127</b>                                |             |

t



| Median<br>Sold Price                 |                          | \$288,000                                         |             |  |  |
|--------------------------------------|--------------------------|---------------------------------------------------|-------------|--|--|
| -7.1% from Feb 2019: \$310,000       |                          | <b>2.9%</b><br>from Mar 2018:<br><b>\$280,000</b> |             |  |  |
| YTD                                  | 2019<br><b>\$291,500</b> | 2018<br><b>\$290,000</b>                          | +/-<br>0.5% |  |  |
| 5-year Mar average: <b>\$265,350</b> |                          |                                                   |             |  |  |







Mar 2018

90

Feb 2019

84

YTD

82