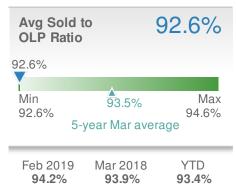

b>                                |             |

t



| Median<br>Sold Price                 |                          | \$288,000                                         |             |  |  |
|--------------------------------------|--------------------------|---------------------------------------------------|-------------|--|--|
| -7.1% from Feb 2019: \$310,000       |                          | <b>2.9%</b><br>from Mar 2018:<br><b>\$280,000</b> |             |  |  |
| YTD                                  | 2019<br><b>\$291,500</b> | 2018<br><b>\$290,000</b>                          | +/-<br>0.5% |  |  |
| 5-year Mar average: <b>\$265,350</b> |                          |                                                   |             |  |  |







Mar 2018

90

Feb 2019

84

YTD

82