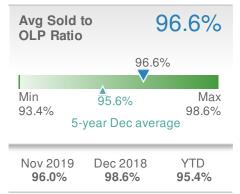

## **December 2019**

33947

| New Listings                        |                    | 32<br>-25.6%<br>from Dec 2018:<br>43              |                               | New Pendings<br>11.1%<br>from Nov 2019:<br>27 |                    | 30<br>      |                               | Closed Sales<br>-10.3%<br>from Nov 2019:<br>29 |                    | 26                   |  |
|-------------------------------------|--------------------|---------------------------------------------------|-------------------------------|-----------------------------------------------|--------------------|-------------|-------------------------------|------------------------------------------------|--------------------|----------------------|--|
| +-22.0%<br>from Nov 2019<br>41      | : from D           |                                                   |                               |                                               |                    |             |                               |                                                |                    |                      |  |
| YTD 2019<br><b>557</b>              | 2018<br><b>554</b> | +/-<br>0.5%                                       | YTD                           | 2019<br><b>526</b>                            | 2018<br><b>512</b> | +/-<br>2.7% | YTD                           | 2019<br><b>450</b>                             | 2018<br><b>435</b> | +/-<br>3.4%          |  |
| 5-year Dec average: <b>40</b>       |                    |                                                   | 5-year Dec average: <b>28</b> |                                               |                    |             | 5-year Dec average: <b>32</b> |                                                |                    |                      |  |
| Median<br>Sold Price                | \$248              | \$248,250                                         |                               | Closed                                        | Sales              |             | <b></b> Me                    | dian Sold Price                                | e (\$1,000s)       |                      |  |
| -9.7%<br>from Nov 2019<br>\$275,000 | : from D           | <b>0.3%</b><br>from Dec 2018:<br><b>\$247,500</b> |                               |                                               | -0                 |             | $\bigwedge$                   | $\square$                                      |                    | \$30<br>\$28<br>\$28 |  |
| YTD 2019                            | 2018               | +/-                                               | 40                            |                                               |                    |             |                               | · · · · · ·                                    | ··                 | \$24                 |  |