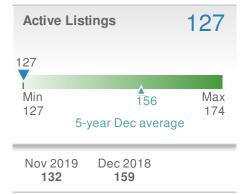

## **December 2019**

33947

| New Listings                        |                    | 32<br>-25.6%<br>from Dec 2018:<br>43              |                               | New Pendings<br>11.1%<br>from Nov 2019:<br>27 |                    | 30<br>      |                               | Closed Sales<br>-10.3%<br>from Nov 2019:<br>29 |                    | 26                   |  |
|-------------------------------------|--------------------|---------------------------------------------------|-------------------------------|-----------------------------------------------|--------------------|-------------|-------------------------------|------------------------------------------------|--------------------|----------------------|--|
| +-22.0%<br>from Nov 2019<br>41      | : from D           |                                                   |                               |                                               |                    |             |                               |                                                |                    |                      |  |
| YTD 2019<br><b>557</b>              | 2018<br><b>554</b> | +/-<br>0.5%                                       | YTD                           | 2019<br><b>526</b>                            | 2018<br><b>512</b> | +/-<br>2.7% | YTD                           | 2019<br><b>450</b>                             | 2018<br><b>435</b> | +/-<br>3.4%          |  |
| 5-year Dec average: <b>40</b>       |                    |                                                   | 5-year Dec average: <b>28</b> |                                               |                    |             | 5-year Dec average: <b>32</b> |                                                |                    |                      |  |
| Median<br>Sold Price                | \$248              | \$248,250                                         |                               | Closed                                        | Sales              |             | <b></b> Me                    | dian Sold Price                                | e (\$1,000s)       |                      |  |
| -9.7%<br>from Nov 2019<br>\$275,000 | : from D           | <b>0.3%</b><br>from Dec 2018:<br><b>\$247,500</b> |                               |                                               | -0                 |             | $\bigwedge$                   | $\square$                                      |                    | \$30<br>\$28<br>\$28 |  |
| YTD 2019                            | 2018               | +/-                                               | 40                            |                                               |                    |             |                               | · · · · · ·                                    | ··                 | \$24                 |  |