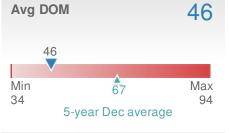

**\$262,000 \$246,000** 6.5% 5-year Dec average: \$232,942

YTD Nov 2019 Dec 2018 50 65 34