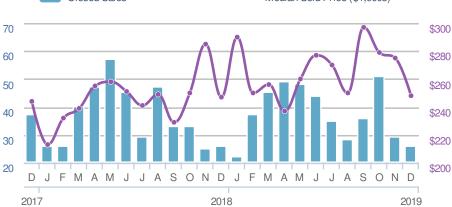

## **December 2019**

33947

| New Listings                        |                    | 32<br>-25.6%<br>from Dec 2018:<br>43              |                               | New Pendings<br>11.1%<br>from Nov 2019:<br>27 |                    | 30<br>      |                               | Closed Sales<br>-10.3%<br>from Nov 2019:<br>29 |                    | 26                   |  |
|-------------------------------------|--------------------|---------------------------------------------------|-------------------------------|-----------------------------------------------|--------------------|-------------|-------------------------------|------------------------------------------------|--------------------|----------------------|--|
| +-22.0%<br>from Nov 2019<br>41      | : from D           |                                                   |                               |                                               |                    |             |                               |                                                |                    |                      |  |
| YTD 2019<br><b>557</b>              | 2018<br><b>554</b> | +/-<br>0.5%                                       | YTD                           | 2019<br><b>526</b>                            | 2018<br><b>512</b> | +/-<br>2.7% | YTD                           | 2019<br><b>450</b>                             | 2018<br><b>435</b> | +/-<br>3.4%          |  |
| 5-year Dec average: <b>40</b>       |                    |                                                   | 5-year Dec average: <b>28</b> |                                               |                    |             | 5-year Dec average: <b>32</b> |                                                |                    |                      |  |
| Median<br>Sold Price                | \$248              | \$248,250                                         |                               | Closed                                        | Sales              |             | <b></b> Me                    | dian Sold Price                                | e (\$1,000s)       |                      |  |
| -9.7%<br>from Nov 2019<br>\$275,000 | : from D           | <b>0.3%</b><br>from Dec 2018:<br><b>\$247,500</b> |                               |                                               | -0                 |             | $\bigwedge$                   | $\square$                                      |                    | \$30<br>\$28<br>\$28 |  |
| YTD 2019                            | 2018               | +/-                                               | 40                            |                                               |                    |             |                               | · · · · · ·                                    | ··                 | \$24                 |  |