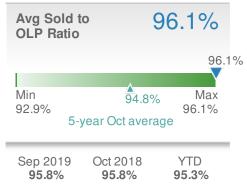

|                |      |  |  |





| Median<br>Sold Price                 |                  | \$279,900        |      |  |  |
|--------------------------------------|------------------|------------------|------|--|--|
| +-5.9%                               |                  | 12.0%            |      |  |  |
| from Sep 2019:                       |                  | from Oct 2018:   |      |  |  |
| \$297,400                            |                  | \$250,000        |      |  |  |
| YTD                                  | 2019             | 2018             | +/-  |  |  |
|                                      | <b>\$265,000</b> | <b>\$242,250</b> | 9.4% |  |  |
| 5-year Oct average: <b>\$245,560</b> |                  |                  |      |  |  |







74

68

52