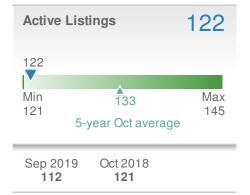

verage: 48 |            |                |      |  |  |





| Median<br>Sold Price                 |                  | \$279,900        |      |  |  |
|--------------------------------------|------------------|------------------|------|--|--|
| +-5.9%                               |                  | 12.0%            |      |  |  |
| from Sep 2019:                       |                  | from Oct 2018:   |      |  |  |
| \$297,400                            |                  | \$250,000        |      |  |  |
| YTD                                  | 2019             | 2018             | +/-  |  |  |
|                                      | <b>\$265,000</b> | <b>\$242,250</b> | 9.4% |  |  |
| 5-year Oct average: <b>\$245,560</b> |                  |                  |      |  |  |







74

68

52