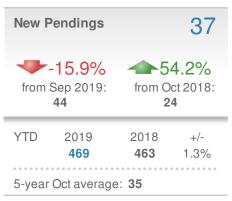

## October 2019

33947

| New L                  | istings.   | 48             |      |  |  |
|------------------------|------------|----------------|------|--|--|
| <b>9.1%</b>            |            | 6.7%           |      |  |  |
| from Sep 2019:         |            | from Oct 2018: |      |  |  |
| <b>44</b>              |            | 45             |      |  |  |
| YTD                    | 2019       | 2018           | +/-  |  |  |
|                        | <b>484</b> | <b>460</b>     | 5.2% |  |  |
| 5-year Oct average: 48 |            |                |      |  |  |





| Median<br>Sold Price                 |                  | \$279,900        |      |  |  |
|--------------------------------------|------------------|------------------|------|--|--|
| +-5.9%                               |                  | 12.0%            |      |  |  |
| from Sep 2019:                       |                  | from Oct 2018:   |      |  |  |
| \$297,400                            |                  | \$250,000        |      |  |  |
| YTD                                  | 2019             | 2018             | +/-  |  |  |
|                                      | <b>\$265,000</b> | <b>\$242,250</b> | 9.4% |  |  |
| 5-year Oct average: <b>\$245,560</b> |                  |                  |      |  |  |







74

68

52