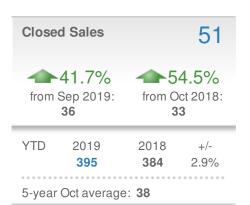

## October 2019

33947

| New L                  | istings.   | 48             |      |  |  |
|------------------------|------------|----------------|------|--|--|
| <b>9.1%</b>            |            | 6.7%           |      |  |  |
| from Sep 2019:         |            | from Oct 2018: |      |  |  |
| <b>44</b>              |            | 45             |      |  |  |
| YTD                    | 2019       | 2018           | +/-  |  |  |
|                        | <b>484</b> | <b>460</b>     | 5.2% |  |  |
| 5-year Oct average: 48 |            |                |      |  |  |





| Median<br>Sold Price                 |                  | \$279,900        |      |  |  |
|--------------------------------------|------------------|------------------|------|--|--|
| +-5.9%                               |                  | 12.0%            |      |  |  |
| from Sep 2019:                       |                  | from Oct 2018:   |      |  |  |
| \$297,400                            |                  | \$250,000        |      |  |  |
| YTD                                  | 2019             | 2018             | +/-  |  |  |
|                                      | <b>\$265,000</b> | <b>\$242,250</b> | 9.4% |  |  |
| 5-year Oct average: <b>\$245,560</b> |                  |                  |      |  |  |







74

68

52