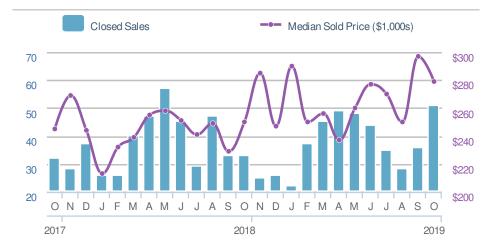

average: 48 |            |                |      |  |  |





| Median<br>Sold Price                 |                  | \$279,900        |      |  |  |
|--------------------------------------|------------------|------------------|------|--|--|
| +-5.9%                               |                  | 12.0%            |      |  |  |
| from Sep 2019:                       |                  | from Oct 2018:   |      |  |  |
| \$297,400                            |                  | \$250,000        |      |  |  |
| YTD                                  | 2019             | 2018             | +/-  |  |  |
|                                      | <b>\$265,000</b> | <b>\$242,250</b> | 9.4% |  |  |
| 5-year Oct average: <b>\$245,560</b> |                  |                  |      |  |  |







74

68

52