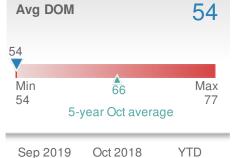

rage: 48 |            |                |      |  |  |





| Median<br>Sold Price                 |                  | \$279,900        |      |  |  |
|--------------------------------------|------------------|------------------|------|--|--|
| +-5.9%                               |                  | 12.0%            |      |  |  |
| from Sep 2019:                       |                  | from Oct 2018:   |      |  |  |
| \$297,400                            |                  | \$250,000        |      |  |  |
| YTD                                  | 2019             | 2018             | +/-  |  |  |
|                                      | <b>\$265,000</b> | <b>\$242,250</b> | 9.4% |  |  |
| 5-year Oct average: <b>\$245,560</b> |                  |                  |      |  |  |







74

68

52