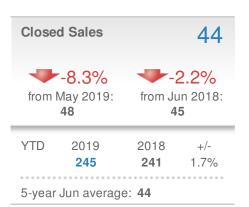

SmartCharts

## June 2019

33947

| New L          | istings.    | 34             |       |
|----------------|-------------|----------------|-------|
| +-27.7%        |             | +-27.7%        |       |
| from May 2019: |             | from Jun 2018: |       |
| 47             |             | 47             |       |
| YTD            | 2019        | 2018           | +/-   |
|                | <b>308</b>  | <b>312</b>     | -1.3% |
| 5-year         | Jun average | e: <b>41</b>   |       |





| Median<br>Sold Price |                  | \$277,000           |      |
|----------------------|------------------|---------------------|------|
| <b>6.2%</b>          |                  | 10.4%               |      |
| from May 2019:       |                  | from Jun 2018:      |      |
| <b>\$260,950</b>     |                  | \$251,000           |      |
| YTD                  | 2019             | 2018                | +/-  |
|                      | <b>\$260,000</b> | <b>\$245,000</b>    | 6.1% |
| 5-yea                | r Jun averag     | ge: <b>\$244,40</b> | 0    |







76

72

81