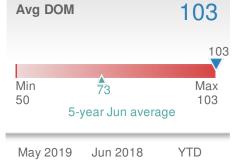

| 47             |       |
| YTD            | 2019        | 2018           | +/-   |
|                | <b>308</b>  | <b>312</b>     | -1.3% |
| 5-year         | Jun average | e: <b>41</b>   |       |





| Median<br>Sold Price |                  | \$277,000           |      |
|----------------------|------------------|---------------------|------|
| <b>6.2%</b>          |                  | 10.4%               |      |
| from May 2019:       |                  | from Jun 2018:      |      |
| <b>\$260,950</b>     |                  | \$251,000           |      |
| YTD                  | 2019             | 2018                | +/-  |
|                      | <b>\$260,000</b> | <b>\$245,000</b>    | 6.1% |
| 5-yea                | r Jun averag     | ge: <b>\$244,40</b> | 0    |







76

72

81