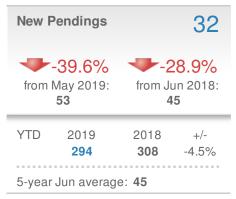

SmartCharts

## June 2019

33947

| New L          | istings.    | 34             |       |
|----------------|-------------|----------------|-------|
| +-27.7%        |             | +-27.7%        |       |
| from May 2019: |             | from Jun 2018: |       |
| 47             |             | 47             |       |
| YTD            | 2019        | 2018           | +/-   |
|                | <b>308</b>  | <b>312</b>     | -1.3% |
| 5-year         | Jun average | e: <b>41</b>   |       |





| Median<br>Sold Price |                  | \$277,000           |      |
|----------------------|------------------|---------------------|------|
| <b>6.2%</b>          |                  | 10.4%               |      |
| from May 2019:       |                  | from Jun 2018:      |      |
| <b>\$260,950</b>     |                  | \$251,000           |      |
| YTD                  | 2019             | 2018                | +/-  |
|                      | <b>\$260,000</b> | <b>\$245,000</b>    | 6.1% |
| 5-yea                | r Jun averag     | ge: <b>\$244,40</b> | 0    |







76

72

81