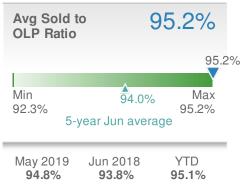

|       |
| YTD            | 2019        | 2018           | +/-   |
|                | <b>308</b>  | <b>312</b>     | -1.3% |
| 5-year         | Jun average | e: <b>41</b>   |       |





| Median<br>Sold Price |                  | \$277,000           |      |
|----------------------|------------------|---------------------|------|
| <b>6.2%</b>          |                  | 10.4%               |      |
| from May 2019:       |                  | from Jun 2018:      |      |
| <b>\$260,950</b>     |                  | \$251,000           |      |
| YTD                  | 2019             | 2018                | +/-  |
|                      | <b>\$260,000</b> | <b>\$245,000</b>    | 6.1% |
| 5-yea                | r Jun averag     | ge: <b>\$244,40</b> | 0    |







76

72

81