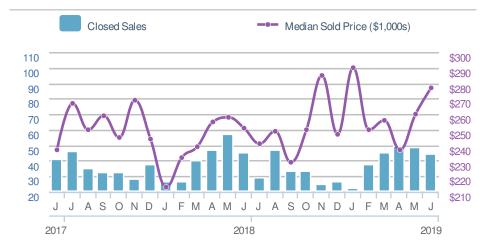

| 47             |       |
| YTD            | 2019        | 2018           | +/-   |
|                | <b>308</b>  | <b>312</b>     | -1.3% |
| 5-year         | Jun average | e: <b>41</b>   |       |





| Median<br>Sold Price |                  | \$277,000           |      |
|----------------------|------------------|---------------------|------|
| <b>6.2%</b>          |                  | 10.4%               |      |
| from May 2019:       |                  | from Jun 2018:      |      |
| <b>\$260,950</b>     |                  | \$251,000           |      |
| YTD                  | 2019             | 2018                | +/-  |
|                      | <b>\$260,000</b> | <b>\$245,000</b>    | 6.1% |
| 5-yea                | r Jun averag     | ge: <b>\$244,40</b> | 0    |







76

72

81