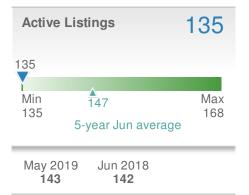

| 47             |       |
| YTD            | 2019        | 2018           | +/-   |
|                | <b>308</b>  | <b>312</b>     | -1.3% |
| 5-year         | Jun average | e: <b>41</b>   |       |





| Median<br>Sold Price |                  | \$277,000           |      |
|----------------------|------------------|---------------------|------|
| <b>6.2%</b>          |                  | 10.4%               |      |
| from May 2019:       |                  | from Jun 2018:      |      |
| <b>\$260,950</b>     |                  | \$251,000           |      |
| YTD                  | 2019             | 2018                | +/-  |
|                      | <b>\$260,000</b> | <b>\$245,000</b>    | 6.1% |
| 5-yea                | r Jun averag     | ge: <b>\$244,40</b> | 0    |







76

72

81