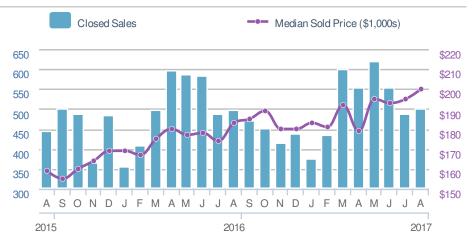

## August 2017

Charlotte County, FL

| New Listings 595               |                                         | 595                  | New Pendings                         |                                |                           | 636                  |                                      | Closed Sales |                                         | 498                  |                                      |
|--------------------------------|-----------------------------------------|----------------------|--------------------------------------|--------------------------------|---------------------------|----------------------|--------------------------------------|--------------|-----------------------------------------|----------------------|--------------------------------------|
| from                           | <b>38.4%</b><br>Jul 2017:<br><b>430</b> | from A               | <b>6.4%</b><br>ug 2016:<br><b>59</b> | from                           | 18.7%<br>Jul 2017:<br>536 |                      | <b>6.5%</b><br>ug 2016:<br><b>97</b> | from         | <b>-2.0%</b><br>Jul 2017:<br><b>488</b> |                      | <b>).2%</b><br>ug 2016:<br><b>97</b> |
| YTD                            | 2017<br><b>5,172</b>                    | 2016<br><b>5,261</b> | +/-<br>-1.7%                         | YTD                            | 2017<br><b>5,276</b>      | 2016<br><b>5,272</b> | +/-<br>0.1%                          | YTD          | 2017<br><b>4,122</b>                    | 2016<br><b>4,023</b> | +/-<br>2.5%                          |
| 5-year Aug average: <b>564</b> |                                         |                      |                                      | 5-year Aug average: <b>585</b> |                           |                      | 5-year Aug average: <b>451</b>       |              |                                         |                      |                                      |

| Medi<br>Sold | an<br>Price                     | \$200,000                                           |             |  |  |
|--------------|---------------------------------|-----------------------------------------------------|-------------|--|--|
| fron         | ►2.6%<br>n Jul 2017:<br>I95,000 | <b>4</b> 9.3%<br>from Aug 2016:<br><b>\$183,000</b> |             |  |  |
| YTD          | 2017<br><b>\$190,000</b>        | 2016<br><b>\$175,000</b>                            | +/-<br>8.6% |  |  |
| 5-yea        | r Aug avera                     | ge: <b>\$163,10</b>                                 | 0           |  |  |