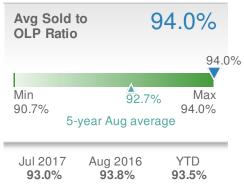

| 5-year Aug average: <b>451</b>       |              |                                         |                      |                                      |

| Medi<br>Sold | an<br>Price                     | \$200,000                                           |             |  |  |
|--------------|---------------------------------|-----------------------------------------------------|-------------|--|--|
| fron         | ►2.6%<br>n Jul 2017:<br>I95,000 | <b>4</b> 9.3%<br>from Aug 2016:<br><b>\$183,000</b> |             |  |  |
| YTD          | 2017<br><b>\$190,000</b>        | 2016<br><b>\$175,000</b>                            | +/-<br>8.6% |  |  |
| 5-yea        | r Aug avera                     | ge: <b>\$163,10</b>                                 | 0           |  |  |