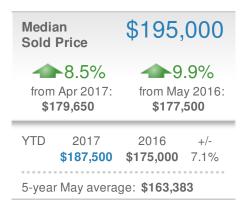

| Closed Sales                   |                      | 617                     |             |  |  |
|--------------------------------|----------------------|-------------------------|-------------|--|--|
| 11.8%<br>from Apr 2017:<br>552 |                      | 5.1% from May 2016: 587 |             |  |  |
| YTD                            | 2017<br><b>2,579</b> | 2016<br><b>2,448</b>    | +/-<br>5.4% |  |  |
| 5-year May average: <b>569</b> |                      |                         |             |  |  |