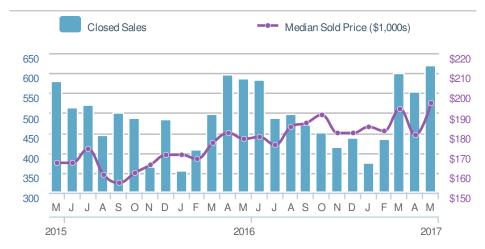

| Closed Sales                   |                      | 617                     |             |  |  |
|--------------------------------|----------------------|-------------------------|-------------|--|--|
| 11.8%<br>from Apr 2017:<br>552 |                      | 5.1% from May 2016: 587 |             |  |  |
| YTD                            | 2017<br><b>2,579</b> | 2016<br><b>2,448</b>    | +/-<br>5.4% |  |  |
| 5-year May average: <b>569</b> |                      |                         |             |  |  |