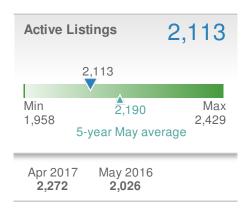

## May 2017

Charlotte County, FL

| New Listings                   |                      | 634                      |             |  |  |
|--------------------------------|----------------------|--------------------------|-------------|--|--|
| 2.9% from Apr 2017: 616        |                      | 13.4% from May 2016: 559 |             |  |  |
| YTD                            | 2017<br><b>3,607</b> | 2016<br><b>3,588</b>     | +/-<br>0.5% |  |  |
| 5-year May average: <b>550</b> |                      |                          |             |  |  |