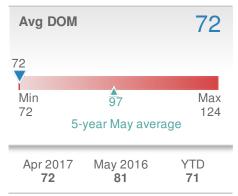

| 656            |      |  |  |
| YTD                            | 2017         | 2016           | +/-  |  |  |
|                                | <b>3,465</b> | <b>3,425</b>   | 1.2% |  |  |
| 5-year May average: <b>634</b> |              |                |      |  |  |

| Closed Sales                   |                      | 617                     |             |  |  |
|--------------------------------|----------------------|-------------------------|-------------|--|--|
| 11.8%<br>from Apr 2017:<br>552 |                      | 5.1% from May 2016: 587 |             |  |  |
| YTD                            | 2017<br><b>2,579</b> | 2016<br><b>2,448</b>    | +/-<br>5.4% |  |  |
| 5-year May average: <b>569</b> |                      |                         |             |  |  |