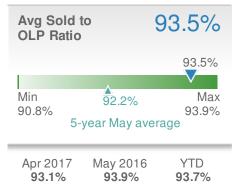

656            |      |  |  |
| YTD                            | 2017         | 2016           | +/-  |  |  |
|                                | <b>3,465</b> | <b>3,425</b>   | 1.2% |  |  |
| 5-year May average: <b>634</b> |              |                |      |  |  |

| Closed Sales                   |                      | 617                     |             |  |  |
|--------------------------------|----------------------|-------------------------|-------------|--|--|
| 11.8%<br>from Apr 2017:<br>552 |                      | 5.1% from May 2016: 587 |             |  |  |
| YTD                            | 2017<br><b>2,579</b> | 2016<br><b>2,448</b>    | +/-<br>5.4% |  |  |
| 5-year May average: <b>569</b> |                      |                         |             |  |  |